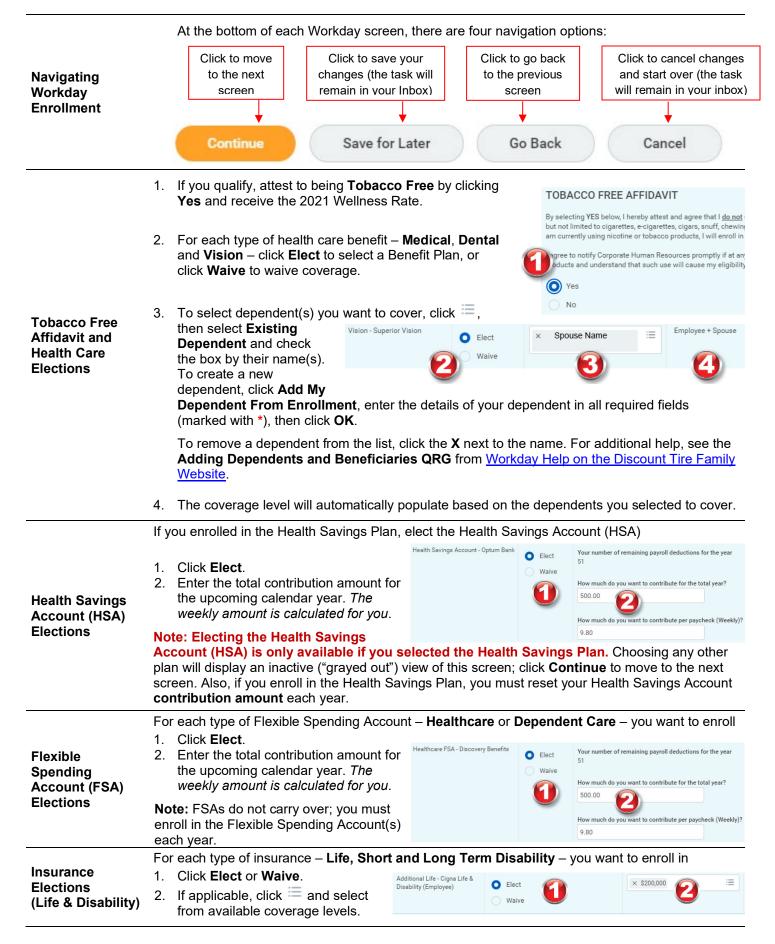

Please note: The plan elections available depend on the Benefit Event Type selected.

|                             | IMPORTANT: You are required to name a beneficiary for basic life insurance.                                                                                                                                                                                                                                                                                                                                                                                                                                                                                                                                                                  |  |  |  |  |
|-----------------------------|----------------------------------------------------------------------------------------------------------------------------------------------------------------------------------------------------------------------------------------------------------------------------------------------------------------------------------------------------------------------------------------------------------------------------------------------------------------------------------------------------------------------------------------------------------------------------------------------------------------------------------------------|--|--|--|--|
|                             | To add a new beneficiary, follow the instructions in the Adding Dependents and Beneficiaries<br>QRG from <u>Workday Help on the Discount Tire Family Website</u> . Beneficiaries named for Basic Life<br>will also apply to Additional Life.<br>To change your current beneficiary election, click ⊕, then click ≡ and choose between<br>Beneficiary Persons or Trusts, then select a name from the existing list. To add a new<br>beneficiary, click Create, enter the details of your beneficiary in all required fields (marked with *),<br>then click OK. Click to select Primary Percentage or Contingent Percentage and enter a value. |  |  |  |  |
| Beneficiary<br>Designations |                                                                                                                                                                                                                                                                                                                                                                                                                                                                                                                                                                                                                                              |  |  |  |  |
|                             | To remove a beneficiary, click $igodot$ next to their name.                                                                                                                                                                                                                                                                                                                                                                                                                                                                                                                                                                                  |  |  |  |  |
|                             | Under Additional Benefits                                                                                                                                                                                                                                                                                                                                                                                                                                                                                                                                                                                                                    |  |  |  |  |
|                             | 1. If you want to enroll in Legal Insurance, click Elect.                                                                                                                                                                                                                                                                                                                                                                                                                                                                                                                                                                                    |  |  |  |  |
| Additional<br>Benefits      | 2. On your effective date, you are automatically enrolled in the Employee Assistance Program and Care@Work benefits. These benefits do not need to be elected in Workday and are provided by the Company at no cost to you. Please review your Benefit Guide for detailed information on what's included in these free benefits, how to use the benefits, and copays that may apply when you use the services.                                                                                                                                                                                                                               |  |  |  |  |